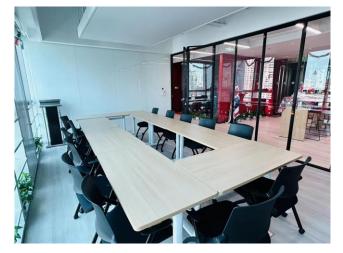

### **CBBC Shanghai Office: Hiring Our Event Space**

**Board Room** 

**Board Room** 

**Event Space** 

#### **Combined Space**

## **CBBC Shanghai Office – Venue Space Dimensions**

|                | SQM | Length (m) | Width (m) | Height (m) | Standing  | Classroom<br>(with table) | Theater   | U-Shape      |
|----------------|-----|------------|-----------|------------|-----------|---------------------------|-----------|--------------|
| Board Room     | 25  | 6.5        | 4         | 2.6        | 30 guests | 20 guests                 | 30 guests | 12-14 guests |
| Function Space | 31  | 5.8        | 5         | 2.6        | 20 guests | -                         | -         | -            |
| Combined       | 56  | 9          | 6.5       | 2.6        | 40 guests | -                         | -         | -            |
| The Grey Room  | 11  | 4          | 2.8       | 2.6        | -         | -                         | -         | 6 guests     |
| The Red Room   | 11  | 3.5        | 3.5       | 2.6        | -         | 6 guests                  | -         | -            |
| The Video Room | 3   | 1.8        | 1.8       | 2.6        | -         | 4 guests                  | -         | -            |