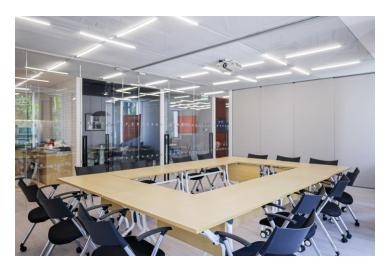

# **CBBC Beijing Office: Hiring Our Event Space**

**Board Room** 

**Combined Space** 

**Event Space** 

**Combined Space** 

# **CBBC Beijing Office – Venue Space Dimensions**

|                | SQM | Length (m) | Width (m) | Height (m) | Standing  | Classroom<br>(with table) | Theater   | U-Shape      |
|----------------|-----|------------|-----------|------------|-----------|---------------------------|-----------|--------------|
| Board Room     | 42  | 7          | 6         | 2.6        | 30 guests | 20 guests                 | 40 guests | 12-14 guests |
| Function Space | 31  | 6.5        | 5         | 2.6        | 20 guests | -                         | -         | -            |
| Combined       | 73  | 13.5       | 5.5       | 2.6        | 50 guests | -                         | -         | -            |

## **Room Facility**

- Projector & screen
- Large TV screen
- White boards with pens
- Laptop
- Speaker podium
- Tables (0.6m\*1.2m, x9)
- Chairs (x40)