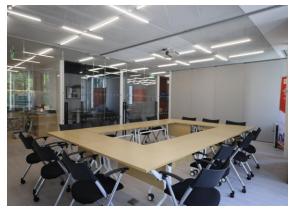

# **CBBC Beijing Office: Hiring Our Event Space**

**Board Room** 

**Combined Space** 

**Event Space** 

**Combined Space** 

# **CBBC Beijing Office – Venue Space Dimensions**

|                | SQM | Length (m) | Width (m) | Height (m) | Standing  | Classroom<br>(with table) | Theater   | U-Shape      |
|----------------|-----|------------|-----------|------------|-----------|---------------------------|-----------|--------------|
| Board Room     | 42  | 7          | 6         | 2.6        | 30 guests | 20 guests                 | 40 guests | 12-14 guests |
| Function Space | 31  | 6.5        | 5         | 2.6        | 20 guests | -                         | -         | -            |
| Combined       | 73  | 13.5       | 5.5       | 2.6        | 50 guests | -                         | -         | -            |