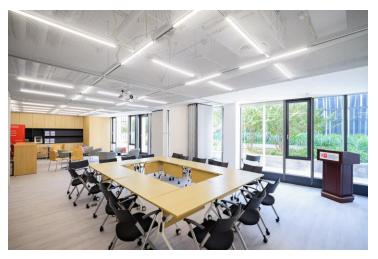

# **CBBC Beijing Office: Hiring Our Event Space**

**Board Room** 

**Combined Space** 

**Event Space** 

**Combined Space** 

# **CBBC Beijing Office – Venue Space Dimensions**

|                | SQM | Length (m) | Width (m) | Height (m) | Standing  | Classroom<br>(with table) | Theater   | U-Shape      |
|----------------|-----|------------|-----------|------------|-----------|---------------------------|-----------|--------------|
| Board Room     | 42  | 7          | 6         | 2.6        | 30 guests | 20 guests                 | 40 guests | 12-14 guests |
| Function Space | 31  | 6.5        | 5         | 2.6        | 20 guests | -                         | -         | -            |
| Combined       | 73  | 13.5       | 5.5       | 2.6        | 50 guests | -                         | -         | -            |

## **Room Facility**

- Projector & screen
- Large TV screen
- White boards with pens
- Laptop
- Speaker podium
- Tables (0.6m\*1.2m, x9)
- Chairs (x40)