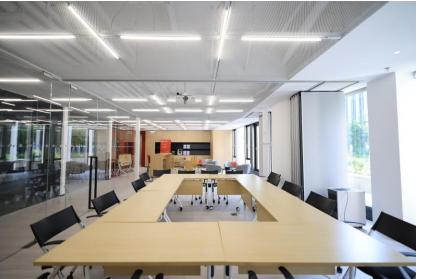

# **CBBC Beijing Office: Hiring Our Event Space**

**Board Room** 

**Combined Space** 

**Event Space** 

**Combined Space** 

# **CBBC Beijing Office – Venue Space Dimensions**

|                | SQM | Length (m) | Width (m) | Height (m) | Standing  | Classroom<br>(with table) | Theater   | U-Shape      |
|----------------|-----|------------|-----------|------------|-----------|---------------------------|-----------|--------------|
| Board Room     | 42  | 7          | 6         | 2.6        | 30 guests | 20 guests                 | 40 guests | 12-14 guests |
| Function Space | 31  | 6.5        | 5         | 2.6        | 20 guests | -                         | -         | -            |
| Combined       | 73  | 13.5       | 5.5       | 2.6        | 50 guests | -                         | -         | -            |