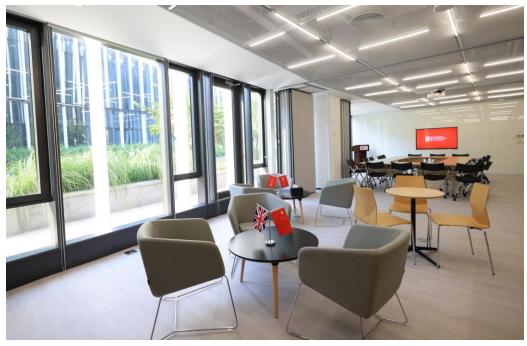

# **CBBC Beijing Office: Hiring Our Event Space**

**Board Room** 

**Combined Space** 

**Event Space** 

**Combined Space** 

# **CBBC Beijing Office – Venue Space Dimensions**

|                | SQM | Length (m) | Width (m) | Height (m) | Standing  | Classroom<br>(with table) | Theater   | U-Shape      |
|----------------|-----|------------|-----------|------------|-----------|---------------------------|-----------|--------------|
| Board Room     | 42  | 7          | 6         | 2.6        | 30 guests | 20 guests                 | 40 guests | 12-14 guests |
| Function Space | 31  | 6.5        | 5         | 2.6        | 20 guests | -                         | -         | -            |
| Combined       | 73  | 13.5       | 5.5       | 2.6        | 50 guests | -                         | -         | -            |

## **Room Facility**

- Projector & screen
- Large TV screen
- White boards with pens
- Laptop
- Speaker podium
- Tables (0.6m\*1.2m, x9)
- Chairs (x40)