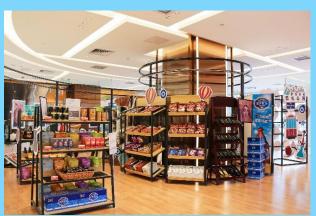

#### Sino-Ocean We-Life Future Plaza

Building height: 23.9m

Three floors above ground and three floors underground

Sino-Ocean We-Life Future Plaza is located in Beijing's central business district (Beijing CBD), adjacent to East Fourth Ring Road, and includes two office buildings and a community-based shopping mall: We-Life.

Conceptualised to incorporate fashion, business, and entertainment, We-Life opened on 18th June 2014 and offers a multi-functional business experience and a living and leisure space that integrates catering, shopping, leisure, and entertainment to nearby residents and people working in the area.

# We-Life

Positioning **Delicate social place** 

Floor area 88000m²

Business Area 13000m²

Business Floor B1-F3

Opening Year 2014