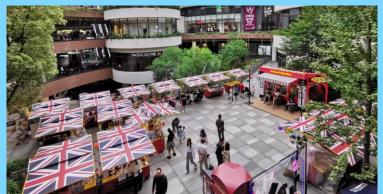

# Outdoor Booths — Planned Layout

• Six booths (3x3m) on the left + decorative themed doors + six booths (3x3m) on the right

- Two consecutive weekends: six days in total
- Mainly with UK gin, mixers, other drink brands

#### Venue:

Outdoors at the Beijing Sino-Ocean We-Life Future Plaza

#### Sino-Ocean We-Life Future Plaza

Building height: 23.9m

Three floors above ground and three floors underground

Sino-Ocean We-Life Future Plaza is located in Beijing's central business district (Beijing CBD), adjacent to East Fourth Ring Road, and includes two office buildings and a community-based shopping mall: We-Life.