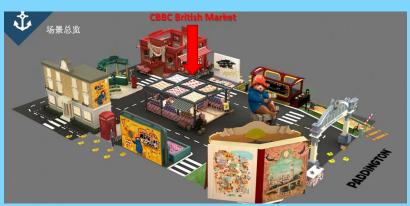

# Outdoor Booths — Planned Layout

• Six booths (3x3m) on the left + decorative themed doors + six booths (3x3m) on the right

- Two consecutive weekends: six days in total
- Mainly with UK gin, mixers, other drink brands

For reference: CBBC events — the Paddington Bear British Market X CBBC and the 2019 Great British Brands Festival at Xintiandi (Ruihong Tiandi)

For reference: The Turkish Market, a previous event that took place at We-Life Future Plaza