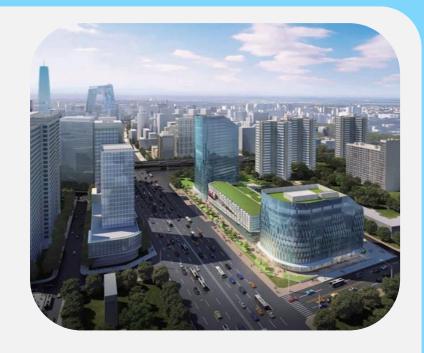

#### Sino-Ocean We-Life Future Plaza

Building height: 23.9m

Three floors above ground and three floors underground

Sino-Ocean We-Life Future Plaza is located in Beijing's central business district (Beijing CBD), adjacent to East Fourth Ring Road, and includes two office buildings and a community-based shopping mall: We-Life.

Conceptualised to incorporate fashion, business, and entertainment, We-Life opened on 18th June 2014 and offers a multi-functional business experience and a living and leisure space that integrates catering, shopping, leisure, and entertainment to nearby residents and people working in the area.

# Location

Sino-Ocean We-Life Future Plaza is located in the Beijing CBD at the intersection of East Fourth Ring road and Chaoyang road and to the east of Ciyun Temple Bridge. It is connected to subway lines 1 and 10, there are more than 40 bus lines running along the plaza, and it is only a 30-minute drive from Beijing Capital Airport.