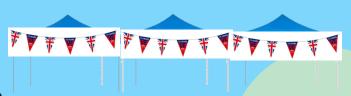

# Outdoor Booths — Planned Layout

• Six booths (3x3m) on the left + decorative themed doors + six booths (3x3m) on the right

- Two consecutive weekends: six days in total
- Mainly with UK gin, mixers, other drink brands

# **British Gin Festival**

- Booth fee (two consecutive weekends)
  - CBBC members: **RMB 7,500/£900**
  - Non-members: RMB 9,500/£1,150
- Will include:
  - One 3x3m booth tent;
  - Desks + chairs + lights + power.