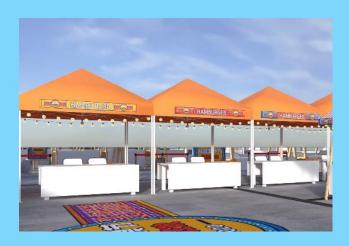

# Outdoor Booths — Planned Layout

• Six booths (3x3m) on the left + decorative themed doors + six booths (3x3m) on the right

- Two consecutive weekends: six days in total
- Mainly with UK gin, mixers, other drink brands

# **British Gin Festival**

- Booth fee (two consecutive weekends)
  - CBBC members: **RMB 7,500/£900**
  - Non-members: RMB 9,500/£1,150
- Will include:
  - One 3x3m booth tent;
  - Desks + chairs + lights + power.