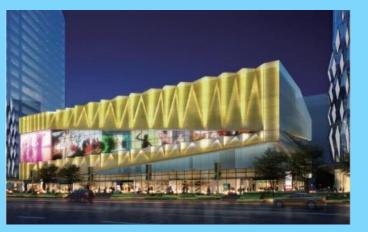

#### Venue:

Outdoors at the Beijing Sino-Ocean We-Life Future Plaza

#### Sino-Ocean We-Life Future Plaza

Building height: 23.9m

Three floors above ground and three floors underground

Sino-Ocean We-Life Future Plaza is located in Beijing's central business district (Beijing CBD), adjacent to East Fourth Ring Road, and includes two office buildings and a community-based shopping mall: We-Life.