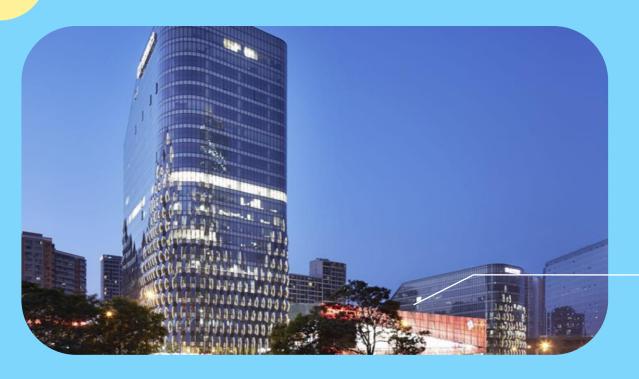

#### Sino-Ocean We-Life Future Plaza

Building height: 23.9m

Three floors above ground and three floors underground

Sino-Ocean We-Life Future Plaza is located in Beijing's central business district (Beijing CBD), adjacent to East Fourth Ring Road, and includes two office buildings and a community-based shopping mall: We-Life.

Conceptualised to incorporate fashion, business, and entertainment, We-Life opened on 18th June 2014 and offers a multi-functional business experience and a living and leisure space that integrates catering, shopping, leisure, and entertainment to nearby residents and people working in the area.

# Location

Sino-Ocean We-Life Future Plaza is located in the Beijing CBD at the intersection of East Fourth Ring road and Chaoyang road and to the east of Ciyun Temple Bridge. It is connected to subway lines 1 and 10, there are more than 40 bus lines running along the plaza, and it is only a 30-minute drive from Beijing Capital Airport.