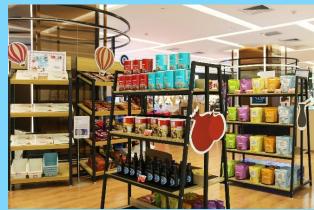

#### Sino-Ocean We-Life Future Plaza

Building height: 23.9m

Three floors above ground and three floors underground

Sino-Ocean We-Life Future Plaza is located in Beijing's central business district (Beijing CBD), adjacent to East Fourth Ring Road, and includes two office buildings and a community-based shopping mall: We-Life.

Conceptualised to incorporate fashion, business, and entertainment, We-Life opened on 18th June 2014 and offers a multi-functional business experience and a living and leisure space that integrates catering, shopping, leisure, and entertainment to nearby residents and people working in the area.

# We-Life

Positioning **Delicate social place** 

Floor area 88000m²

Business Area 13000m²

Business Floor B1-F3

Opening Year 2014