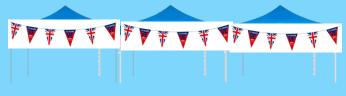

# Outdoor Booths — Planned Layout

• Six booths (3x3m) on the left + decorative themed doors + six booths (3x3m) on the right

- Two consecutive weekends: six days in total
- Mainly with UK gin, mixers, other drink brands

# **British Gin Festival**

- Booth fee (two consecutive weekends)
  - CBBC members: **RMB 7,500/£900**
  - Non-members: RMB 9,500/£1,150
- Will include:
  - One 3x3m booth tent;
  - Desks + chairs + lights + power.