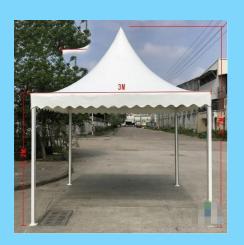

# Outdoor Booths — Planned Layout

• Six booths (3x3m) on the left + decorative themed doors + six booths (3x3m) on the right

- Two consecutive weekends: six days in total
- Mainly with UK gin, mixers, other drink brands

# **British Gin Festival**

- Booth fee (two consecutive weekends)
  - CBBC members: **RMB 7,500/£900**
  - Non-members: RMB 9,500/£1,150
- Will include:
  - One 3x3m booth tent;
  - Desks + chairs + lights + power.