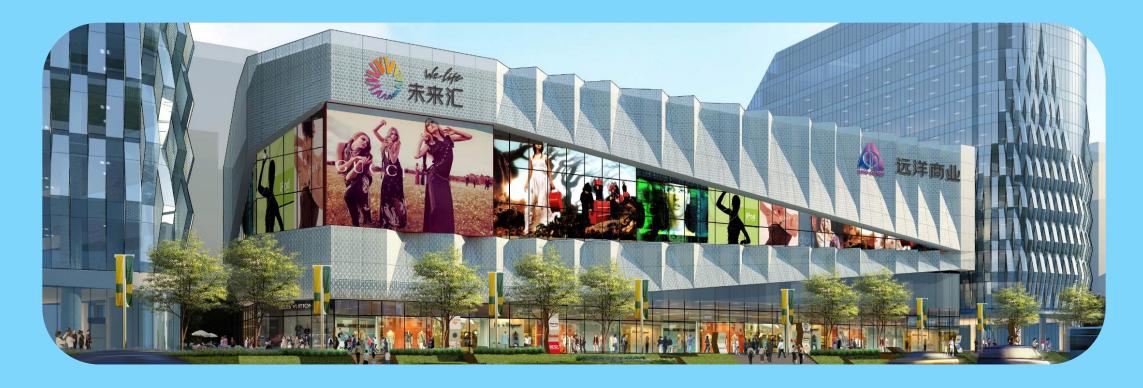

#### Venue:

Outdoors at the Beijing Sino-Ocean We-Life Future Plaza

#### Sino-Ocean We-Life Future Plaza

Building height: 23.9m

Three floors above ground and three floors underground

Sino-Ocean We-Life Future Plaza is located in Beijing's central business district (Beijing CBD), adjacent to East Fourth Ring Road, and includes two office buildings and a community-based shopping mall: We-Life.

Conceptualised to incorporate fashion, business, and entertainment, We-Life opened on 18th June 2014 and offers a multi-functional business experience and a living and leisure space that integrates catering, shopping, leisure, and entertainment to nearby residents and people working in the area.